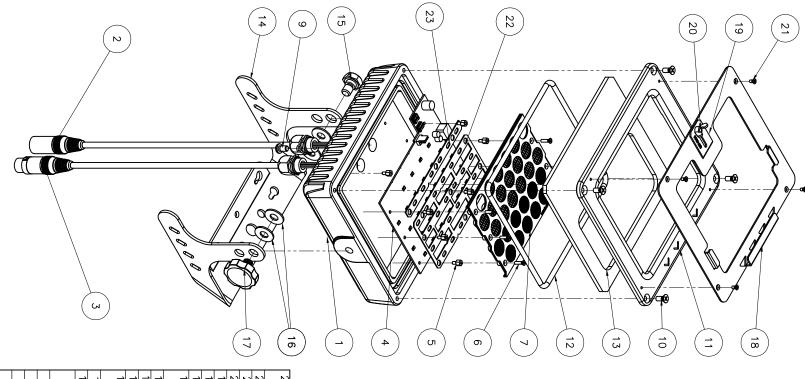

## **COLOR FORCE COMPACT**

|            |             |                            |                  |                  |                             |                             |                         |                         |                      |          |            |          |     |                         |                            |                    |                        |                           |                         |                       |                           |                                |                    |                        |                         |          | _                       |
|------------|-------------|----------------------------|------------------|------------------|-----------------------------|-----------------------------|-------------------------|-------------------------|----------------------|----------|------------|----------|-----|-------------------------|----------------------------|--------------------|------------------------|---------------------------|-------------------------|-----------------------|---------------------------|--------------------------------|--------------------|------------------------|-------------------------|----------|-------------------------|
|            | Mali        | _                          | 2                | 3                | 4                           | 5                           | 9                       | 7                       | 8                    | ď        | 5          | 3 =      |     | 12                      | 13                         | 14                 | 15                     |                           | 16                      | 17                    | 18                        | 19                             | 20                 | 12                     | 22                      |          | 23                      |
| Parts List | DESCRIPTION | CASTING CBK MACHINED BLACK | TAIL XLR4 ML 2FT | TAIL XLR4 FL 2FT | PCB COMPLETE LED ENGINE 627 | STDOFF M3 NUTx5, SCREW M3x6 | SCREW M3x12 FH PLPS BLK | S/A LENS HOLDER 28 VN/M | ORING 5mm RUBBER BIK | SECURITY |            | CASTING  | 1 1 | O-RING SILICONE 70 DURO | GLASS COMPACT SILKSCREENED | YOKE FORCE COMPACT | SHOULDER SCREW COMPACT | 3/8IDx7/80Dx1/16THK C4324 | WASHER FLAT BLACK/GREEN | THUMB SCREW M10×12 SS | PLATE ACCESSORIES COMPACT | PLATE LOCK ACCESSORIES COMPACT | WING NUT M4 BLK Zn | SCREW M3x6 FH PLPS BLK | PLATE SPACER PCB-LENSES | 1/4PLATE | PLATE SPACER PCB-LENSES |
|            | PART#       | 627-0009                   | 627-0012         | 627-0011         | 627-0002                    | 430-4105-1                  | 430-1112-0              | 627-0023                | 450-5515-8           | 900-0124 | 450-1112-0 | 62/-0008 |     | 900-0715                | 627-0024                   | 627-0005           | 627-0013               |                           | 338-2187-5              | 900-0055              | 627-0015                  | 627-0016                       | 440-3509-0         | 430-1106-0             | 622-0312                | ,        | 622-0312                |
|            | PΤΩ         | _                          | _                | _                | 1                           | 9                           | თ                       | _                       | _                    | -        | 1          | _        |     | _                       | _                          | _                  | _                      |                           | 4                       | _                     | _                         | _                              | _                  | 4                      | _                       |          | _                       |