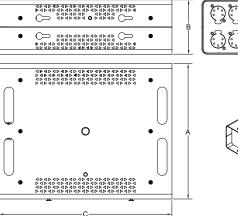

Width (A): 220mm / 8.6"

Designed for customised front of house racks.

## **OVERALL SPECIFICATIONS**

Net dimensions:

| NET UITTELISIOLIS.   | WIULIT (A). ZZUITITT / 0.0 |
|----------------------|----------------------------|
|                      | Height (B): 88mm / 3.5"    |
|                      | Depth (C): 280mm / 11"     |
| Net weight:          | 2.7kg / 6.0lbs             |
| Shipping dimensions: | Width: 250mm / 9.8"        |
|                      | Height: 125mm / 4.9"       |
|                      | Depth: 300mm / 11.8"       |
| Shipping weight:     | 3.2kg / 7.1lbs             |
| Colour:              | black                      |
| DMX connector In:    | 8 x XLR5                   |
| DMX connector Out:   | 4 x XLR5                   |
|                      |                            |