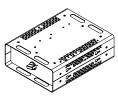

# DESCRIPTION

The device shall use a manual switch to change the DMX source between two lighting consoles e.g. master and back-up.

The device shall fit customised front of house racks.

## **FEATURES**

- Changes the DMX source between two x 2048 channel lighting • consoles of up to 4 DMX universes each e.g master and back-up.
- Controlled by simple but effective manually operated switch. •
- For ensuring the highest possible level of reliability, the unit uses no . power, electronics or software.
- Unique Magic Box interlocking enclosure facilitates rack mounting when • used in pairs and truss mounting via captive nut insert.