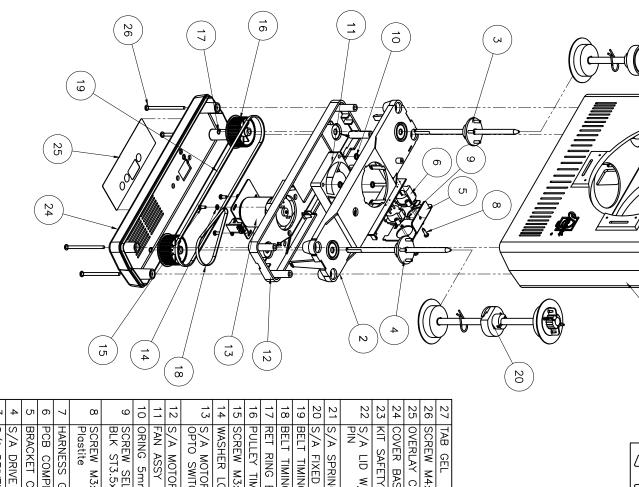

23

22

110-0126

2

|     |            | Parts List                                  |                      |
|-----|------------|---------------------------------------------|----------------------|
| ΛLÖ | PART#      | ITEM DESCRIPTION                            | g                    |
| _   | 103-0056   | 1 HOUSING CQ PLUS                           | rinting however      |
|     | 103-0073   | 2 S/A FAN PLATE C/W BEARINGS                | contained boroin are |
|     | 103-0072   | 3 S/A DRIVEN SHAFT GREY                     |                      |
|     | 103-0071   | 4 S/A DRIVE SHAFT BLACK                     |                      |
| _   | 103-0054   | 5 BRACKET CONNECTOR                         |                      |
| _   | 103-0059   | 6 PCB COMPLETE CQ PLUS                      |                      |
|     | 100-0049   | 7 HARNESS GROUND CQ PLUS                    |                      |
| 4   | 429-1208-9 | 8 SCREW M3×10 PH PLPS BLK Plastite          |                      |
| _   | 435-6295-0 | 9 SCREW SELF TAP PH PLPS<br>BLK ST3.5x9.5   | 15                   |
| 4   | 450-5515-8 | 10 ORING 5mm RUBBER BIK                     | (14                  |
|     | 900-1203   | 11 FAN ASSY 1X 60x60                        |                      |
| _   | 103-0060   | 12 S/A MOTOR PLATE                          |                      |
| _   | 103-0062   | 13 S/A MOTOR CQ PLUS C/W OPTO SWITCH & GEAR |                      |
| u   | 430-2806-4 | 14 WASHER LOCK M3 BIK                       | (0                   |
| ß   | 430-1208-0 | 15 SCREW M3x8 PH PLPS BIK                   | 12                   |
| 2   | 103-0063   | 16 PULLEY TIMING 48TEETH                    |                      |
| 2   | 460-5208-4 | 17 RET RING EXT 6mm                         | (12)                 |
| _   | 900-0656   | 18 BELT TIMING T2.5-200                     |                      |
| _   | 900-0662   | 19 BELT TIMING T2.5-540 - 4MM               |                      |
| _   | 103-0025   | 20 S/A FIXED TUBE —TUR                      |                      |
|     | 103-0070   | 21 S/A SPRING TUBE -TUR GREY                |                      |
| _   | 103-0035   | 22 S/A LID W/LATCH AND HINGE PIN            | (2)                  |
| _   | 110-0153   | 23 KIT SAFETY CHAIN ASSY                    | )(                   |
|     | 103-0053   | 24 COVER BASE                               | 4                    |
| _   | 103-0057   | 25 OVERLAY CHROMA-Q PLUS                    |                      |
| 4   | 440-1260-1 | 26 SCREW M4x60 PH PLPS Zn                   |                      |