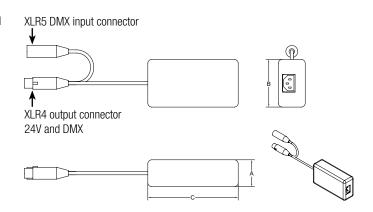

### **OVERALL SPECIFICATIONS**

Width (A): 43mm / 1.7" Net dimensions:

Height (B): 76mm / 3"

Depth (C): 144mm / 5.7"

Net weight: 0.3kg / 0.6lbs

Width: 95mm / 3.7" Shipping dimensions:

Height: 140mm / 5.5" Depth: 190mm / 7.5"

0.75kg / 1.7lbs

Shipping weight: 100-240V, 50-60Hz, 50W Power:

Power connector: IEC chassis male

DMX connector: XLR5 Accessory connector: XLR4

2PU (see notes below) Capability:

Black Colour:

Note: To simplify the choice of power supply we use the "PU" (Power Unit) to calculate the load requirements of the Chroma-Q system. For example a PS02 will supply up to 2PU's, so you can plug-in 2 Chroma-Q Original colour changers (2 x 1PU = 2PU) into a PS02.