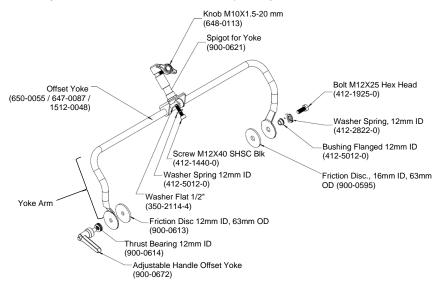

### 3. Installation Procedure

- For Space Force (Octagon): Install the Yoke Brackets (650-0035) on both sides of space force unit using PZ1 x 80mm screw driver. Tighten the screws (440-1108-0) to make a solid connection. For Space Force onebytwo and Space Force twobyfour the two brackets are already mounted on the fixture.
- On the yoke arm with the 12mm hole, place the Friction Disc (900-0613) in between the Yoke (650-0055 / 647-0087 / 1512-0040) and the Yoke Bracket (650-0035 / 647-0090 / 1512-0048). Place the Friction Disc in parallel to the Yoke Bracket aligning the holes and then place the Yoke.

Place the Thrust Bearing set (900-0614) on outer side of the Yoke, and then install the Adjustable Handle (900-0672).

Press and spin clockwise the Adjustable Handle to allow the threaded screw to go into the threaded hole of the Yoke Bracket. Rotate until the joint is tightened.

3. On the yoke arm with the16 mm diameter hole, place the Friction Disc (900-0595) in between Yoke Bracket and the Yoke, then slide the Bushing Flanged 12mm BLK (412-5012-0) in slot, insert the M12X25 Bolt (412-1925-0) with the Flat Washer 12mm (412-2124-0) between Bushing and Bolt using a wrench. Tighten the Bolt completely to make a solid connection.

4. Attach the Spigot to the Yoke using the M12X40 SHSC Screw, placing the ½" washer and 12 mm spring washer in between. Use appropriate Allen key to tighten the M12X40 Screw to make a solid connection. Attach the Knob (641-0113) to the spigot.