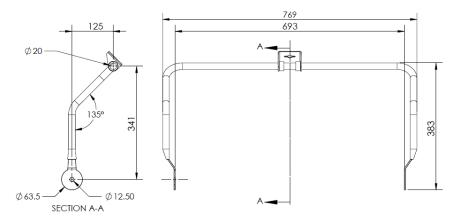

Long Offset Yoke (650-0055)

Offset Yoke (647-0087)

408.5

Large Offset Yoke (1512-0048)