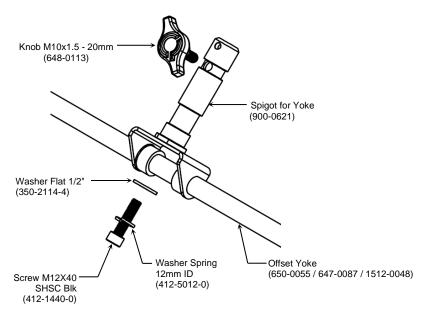

### 3. Installation Procedure

- For Space Force (Octagon): Install the Yoke Brackets (650-0035) on both sides of space force unit using PZ1 x 80mm screw driver. Tighten the screws (440-1108-0) to make a solid connection. For Space Force onebytwo and Space Force twobyfour the two brackets are already mounted on the fixture.
- On the yoke arm with the 12mm hole, place the Friction Disc (900-0613) in between the Yoke (650-0055 / 647-0087 / 1512-0040) and the Yoke Bracket (650-0035 / 647-0090 / 1512-0048). Place the Friction Disc in parallel to the Yoke Bracket aligning the holes and then place the Yoke.

Place the Thrust Bearing set (900-0614) on outer side of the Yoke, and then install the Adjustable Handle (900-0672).

Press and spin clockwise the Adjustable Handle to allow the threaded screw to go into the threaded hole of the Yoke Bracket. Rotate until the joint is tightened.

3. On the yoke arm with the16 mm diameter hole, place the Friction Disc (900-0595) in between Yoke Bracket and the Yoke, then slide the Bushing Flanged 12mm BLK (412-5012-0) in slot, insert the M12X25 Bolt (412-1925-0) with the Flat Washer 12mm (412-2124-0) between Bushing and Bolt using a wrench. Tighten the Bolt completely to make a solid connection.

4. Attach the Spigot to the Yoke using the M12X40 SHSC Screw, placing the ½" washer and 12 mm spring washer in between. Use appropriate Allen key to tighten the M12X40 Screw to make a solid connection. Attach the Knob (641-0113) to the spigot.