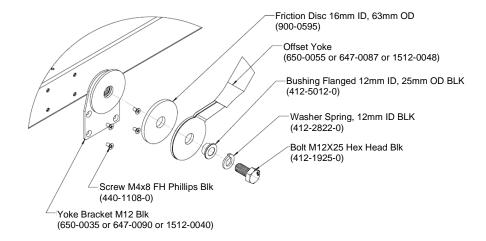

3. On the yoke arm with the16 mm diameter hole, place the Friction Disc (900-0595) in between Yoke Bracket and the Yoke, then slide the Bushing Flanged 12mm BLK (412-5012-0) in slot, insert the M12X25 Bolt (412-1925-0) with the Flat Washer 12mm (412-2124-0) between Bushing and Bolt using a wrench. Tighten the Bolt completely to make a solid connection.