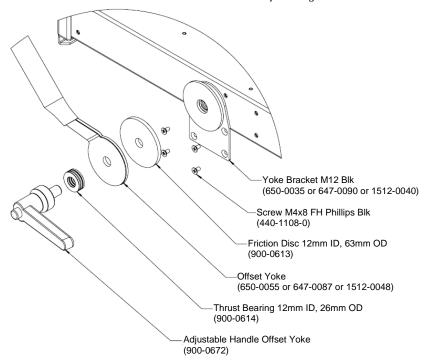

### 3. Installation Procedure

- For Space Force (Octagon): Install the Yoke Brackets (650-0035) on both sides of space force unit using PZ1 x 80mm screw driver. Tighten the screws (440-1108-0) to make a solid connection. For Space Force onebytwo and Space Force twobyfour the two brackets are already mounted on the fixture.
- On the yoke arm with the 12mm hole, place the Friction Disc (900-0613) in between the Yoke (650-0055 / 647-0087 / 1512-0040) and the Yoke Bracket (650-0035 / 647-0090 / 1512-0048). Place the Friction Disc in parallel to the Yoke Bracket aligning the holes and then place the Yoke.

Place the Thrust Bearing set (900-0614) on outer side of the Yoke, and then install the Adjustable Handle (900-0672).

Press and spin clockwise the Adjustable Handle to allow the threaded screw to go into the threaded hole of the Yoke Bracket. Rotate until the joint is tightened.