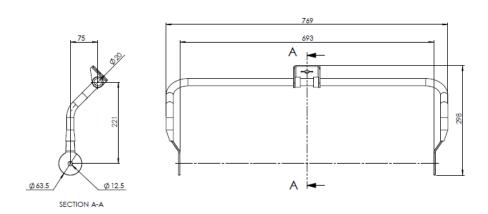

Long Offset Yoke (650-0055)

Offset Yoke (647-0087)

408.5

Large Offset Yoke (1512-0048)