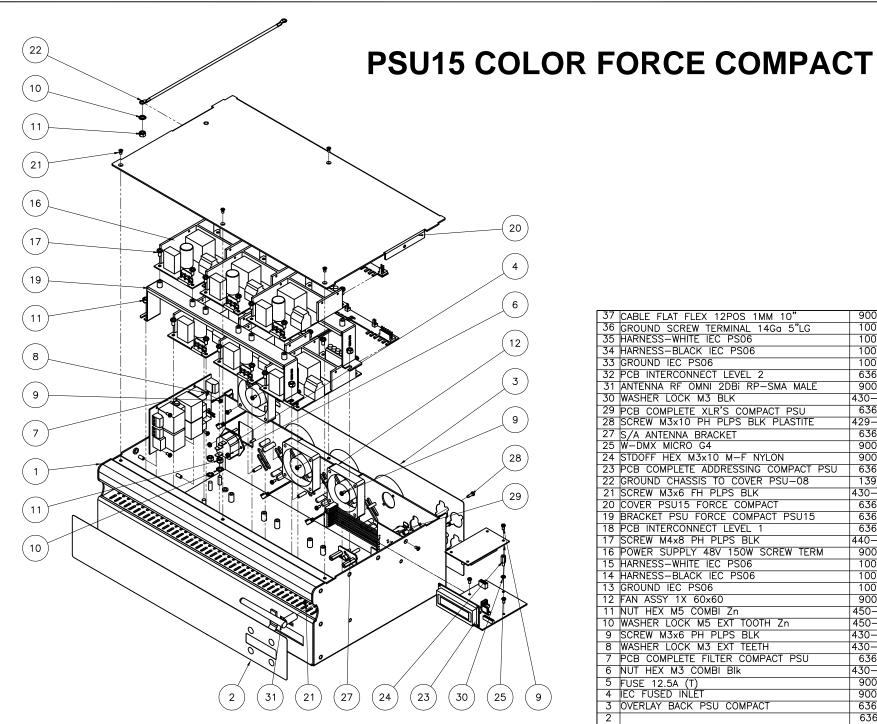

|            | CABLE FLAT FLEX 12POS 1MM 10"       | 900-2112   | 1   |
|------------|-------------------------------------|------------|-----|
|            | GROUND SCREW TERMINAL 14Ga 5"LG     | 100-0066   | 1   |
|            | HARNESS-WHITE IEC PS06              | 100-0065   | 1   |
|            | HARNESS-BLACK IEC PS06              | 100-0064   | 1   |
|            | GROUND IEC PS06                     | 100-0024   | 1   |
|            | PCB INTERCONNECT LEVEL 2            | 636-0008   | 1   |
|            | ANTENNA RF OMNI 2DBI RP-SMA MALE    | 900-2070   | 1   |
|            | WASHER LOCK M3 BLK                  | 430-2806-4 | 1   |
|            | PCB COMPLETE XLR'S COMPACT PSU      | 636-0009   | 1   |
|            | SCREW M3x10 PH PLPS BLK PLASTITE    | 429-1208-9 |     |
|            | S/A ANTENNA BRACKET                 | 636-0019   | 1   |
| 1          | W-DMX MICRO G4                      | 900-2072   | 1   |
|            | STDOFF HEX M3x10 M-F NYLON          | 900-0345   | 1   |
|            | PCB COMPLETE ADDRESSING COMPACT PSU | 636-0013   | 1   |
|            | GROUND CHASSIS TO COVER PSU-08      | 139-0013   | 1   |
|            | SCREW M3x6 FH PLPS BLK              | 430-1106-0 | 8   |
|            | COVER PSU15 FORCE COMPACT           | 636-0002   | 1   |
| 1          | BRACKET PSU FORCE COMPACT PSU15     | 636-0003   | 2   |
|            | PCB INTERCONNECT LEVEL 1            | 636-0007   | 1   |
|            | SCREW M4x8 PH PLPS BLK              | 440-1208-0 |     |
|            | POWER SUPPLY 48V 150W SCREW TERM    | 900-2108   | 6   |
|            | HARNESS-WHITE IEC PS06              | 100-0065   | 1   |
|            | HARNESS-BLACK IEC PS06              | 100-0064   | 1   |
| 1          | GROUND IEC PS06                     | 100-0024   | 1   |
| 1          | FAN ASSY 1X 60×60                   | 900-1203   | 3   |
|            | NUT HEX M5 COMBI Zn                 |            |     |
|            | WASHER LOCK M5 EXT TOOTH Zn         | 450-2609-1 |     |
| _          | SCREW M3x6 PH PLPS BLK              | 430-1206-0 |     |
| 8          | WASHER LOCK M3 EXT TEETH            | 430-2606-4 | 1   |
|            | PCB COMPLETE FILTER COMPACT PSU     | 636-0010   | 1   |
| _          | NUT HEX M3 COMBI BIK                | 430-3203-0 | 2   |
|            | FUSE 12.5A (T)                      | 900-0959   | 4   |
|            | IEC FUSED INLET                     | 900-0824   | 1   |
|            | OVERLAY BACK PSU COMPACT            | 636-0014   | 1   |
| 2          |                                     | 636-0011   | 1   |
|            | CHASSIS PSU15 FORCE COMPACT         | 636-0001   | 1   |
| ITEM       | DESCRIPTION                         | PART#      | QTY |
| Parts List |                                     |            |     |