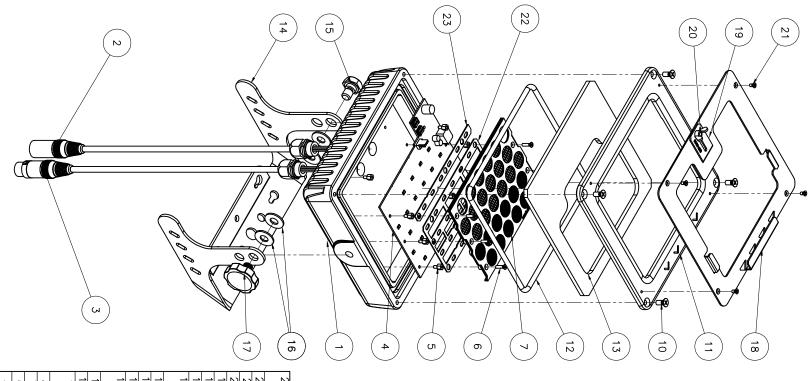

## STUDIO FORCE D COMPACT

**DISCLAIMER:** Dimensions and illustrative drawings contained herein are accurate to the company's knowledge at the time of printing, however specifications are subject to change without notice

| AL<br>V | PART#      | DESCRIPTION                           |
|---------|------------|---------------------------------------|
| _       | 627-0009   | 1 CASTING CBK MACHINED BLACK          |
| _       | 627-0012   | 2 TAIL XLR4 ML 2FT                    |
| _       | 627-0011   | 3 TAIL XLR4 FL 2FT                    |
| _       | 627-0029   | 4 PCB COMPLETE LED ENGINE 627 CW      |
| 9       | 430-4105-1 | 5 STDOFF M3 NUTx5, SCREW M3x6         |
| ഗ       | 430-1112-0 | 6 SCREW M3x12 FH PLPS BLK             |
| _       | 627-0023   | NS HOLDER                             |
| _       | 450-5515-8 | 8 ORING 5mm RUBBER BIK                |
|         |            | SECURITY                              |
| _       | 900-0124   | 9 SCREW M6×10 SS BTN HEAD TORX        |
| 4       | 450-1112-0 | 10 SCREW M5x12 SS FH PLPS BLK         |
| _       | 627-0008   | 11 COVER CASTING                      |
|         |            | AS568-368                             |
| _       | 900-0715   | 12 O-RING SILICONE 70 DURO            |
| _       | 627-0024   | 13 GLASS COMPACT SILKSCREENED         |
| _       | 627-0005   | 14 YOKE FORCE COMPACT                 |
| _       | 627-0013   | 15 SHOULDER SCREW COMPACT             |
|         |            | 3/8IDx7/80Dx1/16THK C4324             |
| 4       | 338-2187-5 | 16 WASHER FLAT BLACK/GREEN            |
| _       | 900-0055   | 17 THUMB SCREW M10×12 SS              |
| _       | 627-0015   | 18 PLATE ACCESSORIES COMPACT          |
| _       | 627-0016   | 19 PLATE LOCK ACCESSORIES COMPACT     |
| _       | 440-3509-0 | 20 WING NUT M4 BLK Zn                 |
| 4       | 430-1106-0 | 21 SCREW M3x6 FH PLPS BLK             |
| _       | 622-0312C  | 22 PLATE SPACER PCB-LENSES            |
| _       | 022-0312   | 23 FLATE SPACER FCB-LENSES   1/4PLATE |
| 1       | 000 0710   |                                       |
|         |            |                                       |