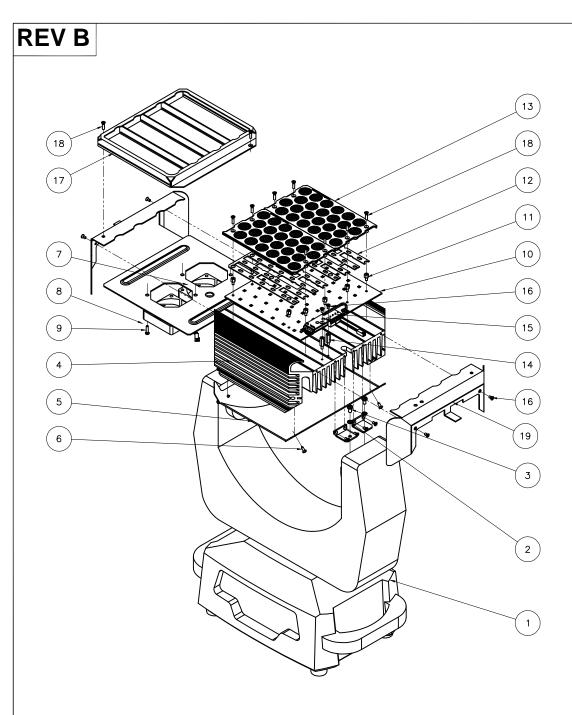

## NOTE:

- 637-9020 KIT PLATES CLOSING AUTOLED II CONSISTS OF MOUNTING PLATES (4x) AND END PLATES (2x)

| 19         | KIT PLATES CLOSING AUTOLED II             | 637-9020   | 1   |
|------------|-------------------------------------------|------------|-----|
|            | SCREW M3x12 FH PLPS BLK                   | 430-1112-0 | 10  |
| 17 E       | EGG CRATE POC XY                          | 637-0010   | 1   |
| 16 5       | SCREW M3x6 FH PLPS BIk                    | 430-1106-0 | 14  |
| 15 F       | PCB COMPLETE INTERCONNECT 637             | 637-0103   | 1   |
| 14 5       | STDOFF M-F M3x13.5x7, 6mm STUD            | 430-4114-1 | 2   |
| 13 L       | ENS HOLDER COMPLETE VERY NARROW LENSES    | 622-0053   | 2   |
| 12 F       | PLATE SPACER PCB-LENSES TRIMMED           | 637-0503   | 2   |
| 11         | STDOFF M3 NUTx5, SCREW M3x6               | 430-4105-1 | 10  |
| 10 F       | PCB COMPLETE 48 LED'S                     | 637-0102   | 1   |
| 9 5        | SCREW M3x12 PH PLPS BIk                   | 430-1212-0 | 4   |
| 8 F        | FAN ASSY CF12                             | 621-0057   | 2   |
|            | FAN PLATE 8" DUAL FAN                     | 637-0006   | 1   |
| 6 5        | SCREW SELF TAP PH PLPS BLK ST2.9x9.5 RoHS | 429-6210-0 | 4   |
| 5 (        | COVER BACK POC XY                         | 637-0005   | 1   |
| 4 E        | EXTRUSION 8", MACHINED, BLACK ANODIZED    | 637-0002   | 1   |
| 3 5        | SCREW M4x8 PH PLPS BLK                    | 440-1208-0 | 4   |
| 2          | WASHER LOCK M4                            | 440-2876-0 | 4   |
| 1          | MOVING YOKE COMPLETE                      | 637-0511   | 1   |
| ITEM       | DESCRIPTION                               | PART#      | QTY |
| Parts List |                                           |            |     |